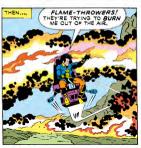

## FOES!

INSIGES HAVE PLACED MAN MINUTES AWAY FROM ANY POINT ON EARTH ... WITH DISTANCE ANNIHILATED. THE PERIL OF TOTAL WAR CAN BE FOUGHT AS SWIFTLY AS IT APPEARS.... OWAC MANEULERS HIS "CAPSULE-PLAVE INTO A STEEP DIVE FROM THE STRATOSPHERE AND BEGINS HIS GLIDE ACROSS ENDER.... CAN ONE MAN STOP A BRIGAND ARMY FROM ITS GOAL OF CONQUEST? A HUNDRED THOUSAND GUIS WAIT WITH ONE ANSWER....